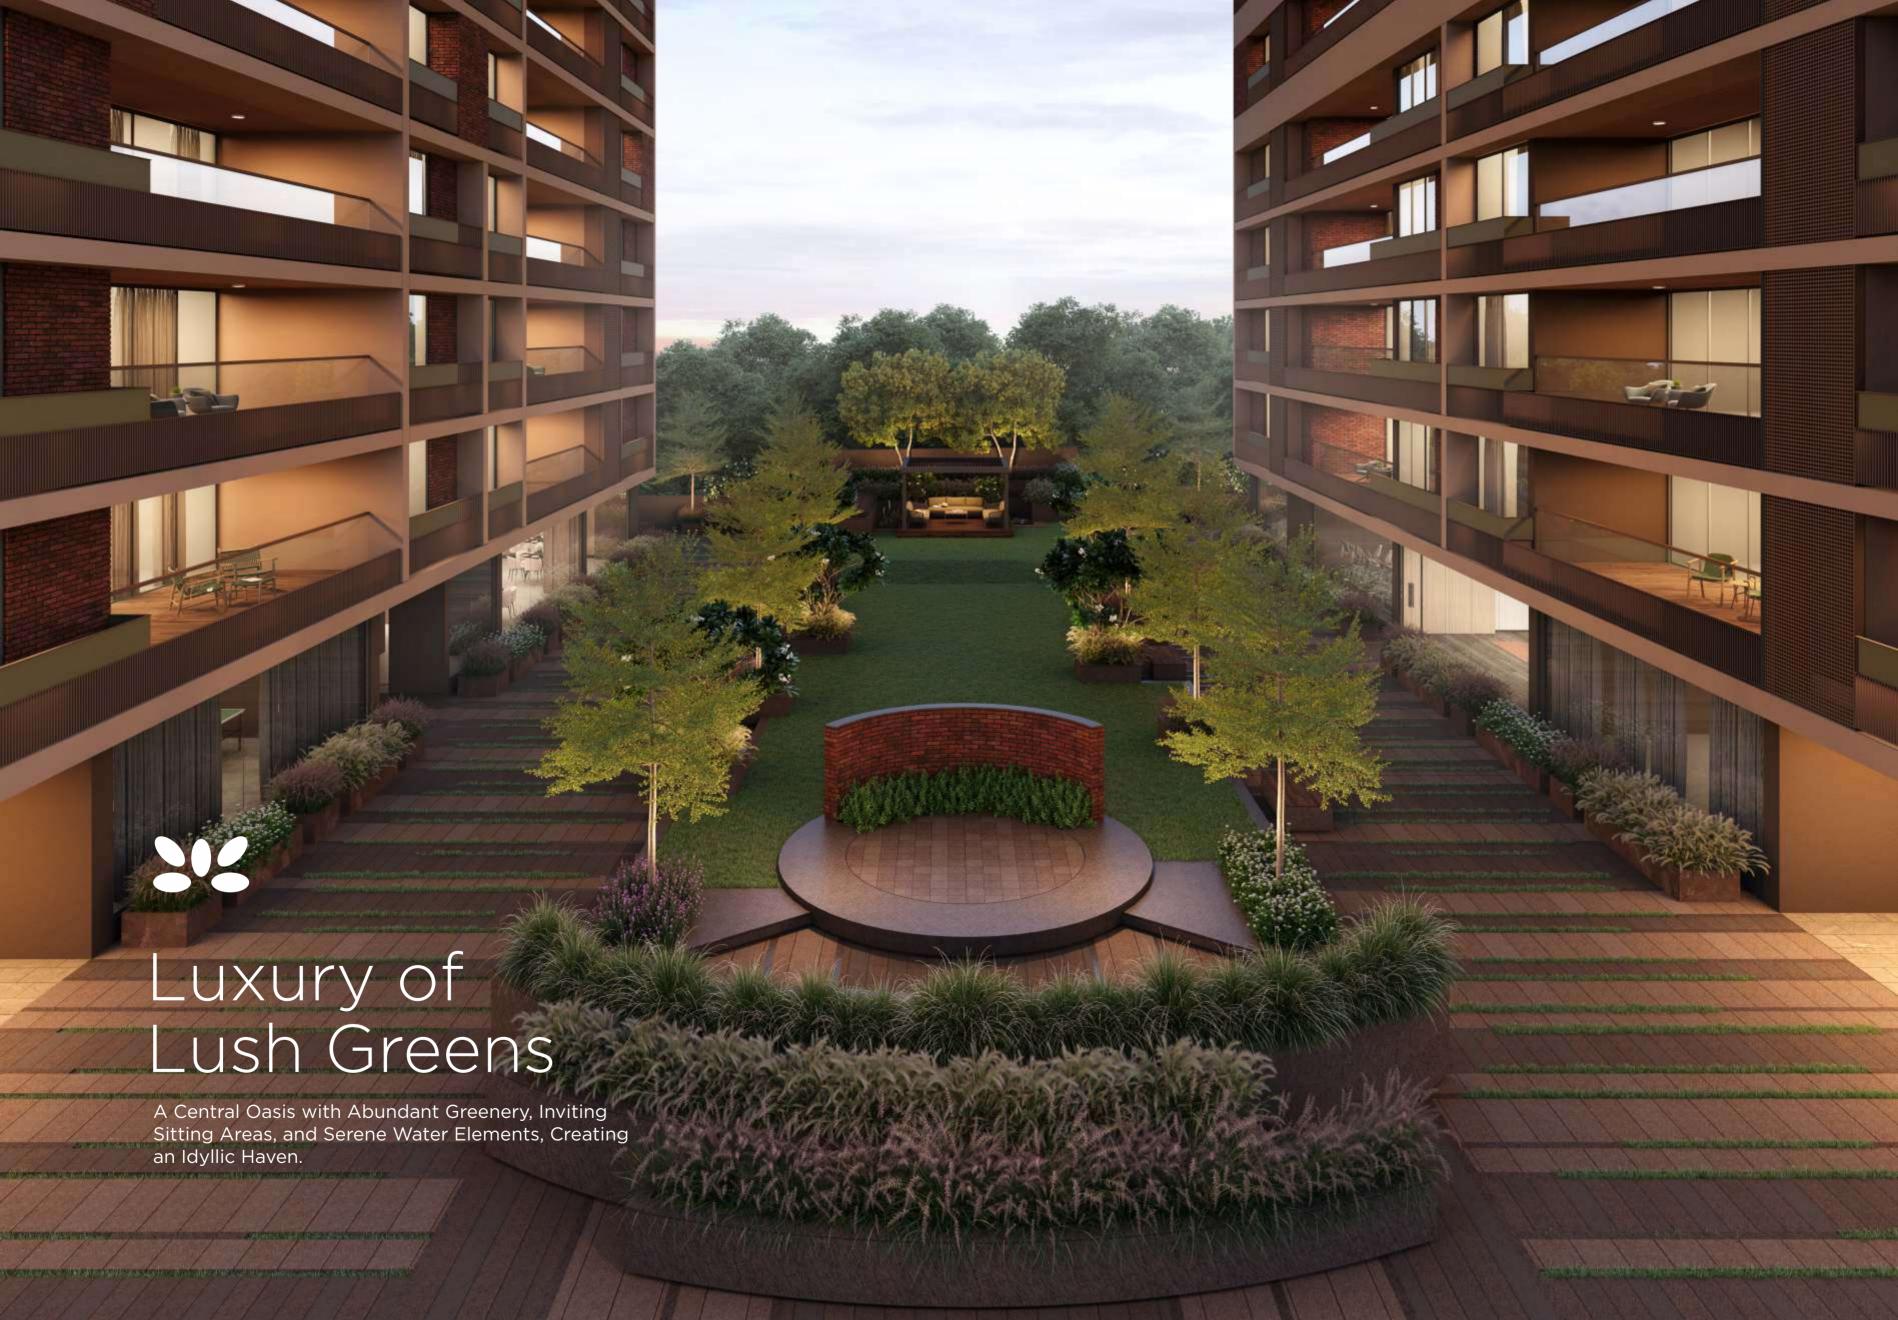

## Amenities

Jain Derasar @ Walking Distance

Central Landscape Garden

Sit-out Space

Water Body

5 Lifts Per Block

Gazebo Seating

Surrounded by Lush Greens

Amphitheater

Wide Walkway

Children Play Area

2 Levels of Basement

Drop-off Zone

24X7 Security