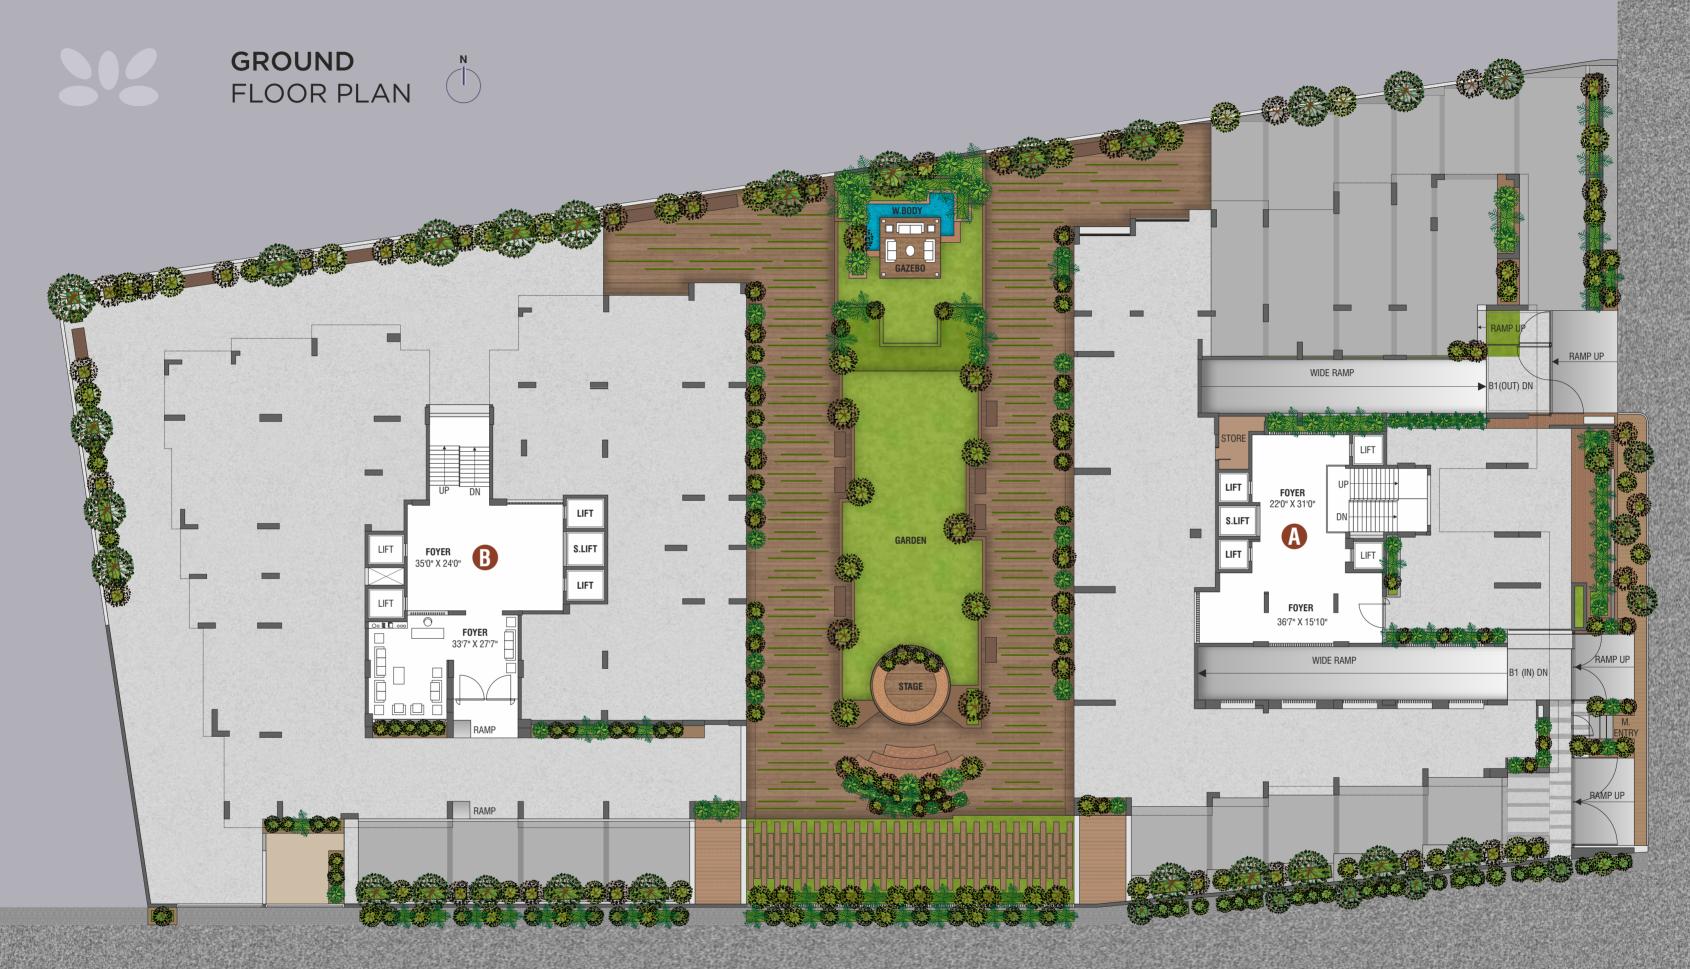

## Amenities

Jain Derasar @ Walking Distance

Central Landscape Garden

Sit-out Space

Water Body

5 Lifts Per Block

Gazebo Seating

Surrounded by Lush Greens

Amphitheater

Wide Walkway

Children Play Area

2 Levels of Basement

Drop-off Zone

24X7 Security