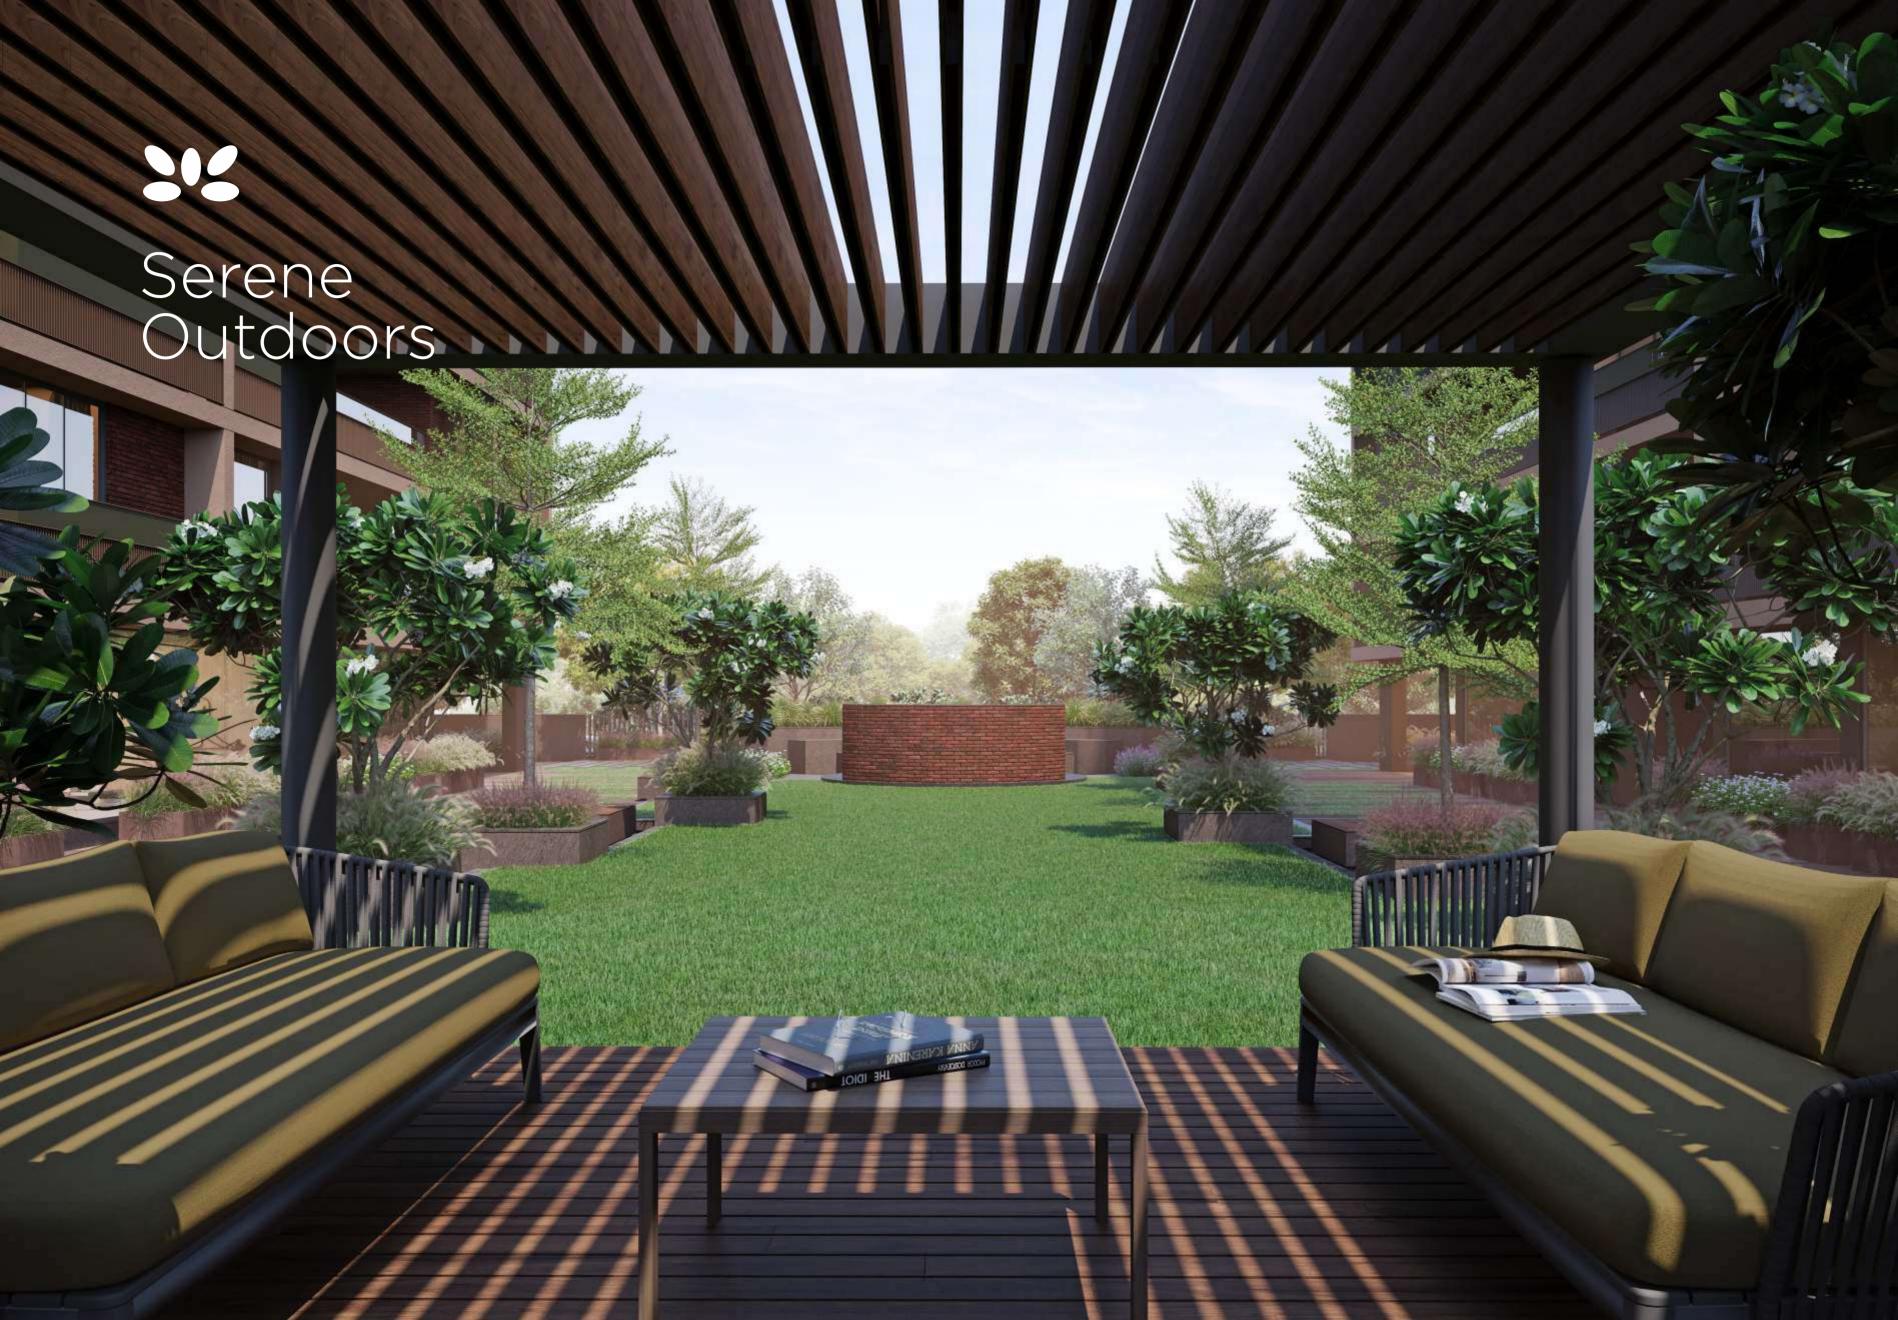

## Amenities

Jain Derasar @ Walking Distance

Central Landscape Garden

Sit-out Space

Water Body

5 Lifts Per Block

Gazebo Seating

Surrounded by Lush Greens

Amphitheater

Wide Walkway

Children Play Area

2 Levels of Basement

Drop-off Zone

24X7 Security