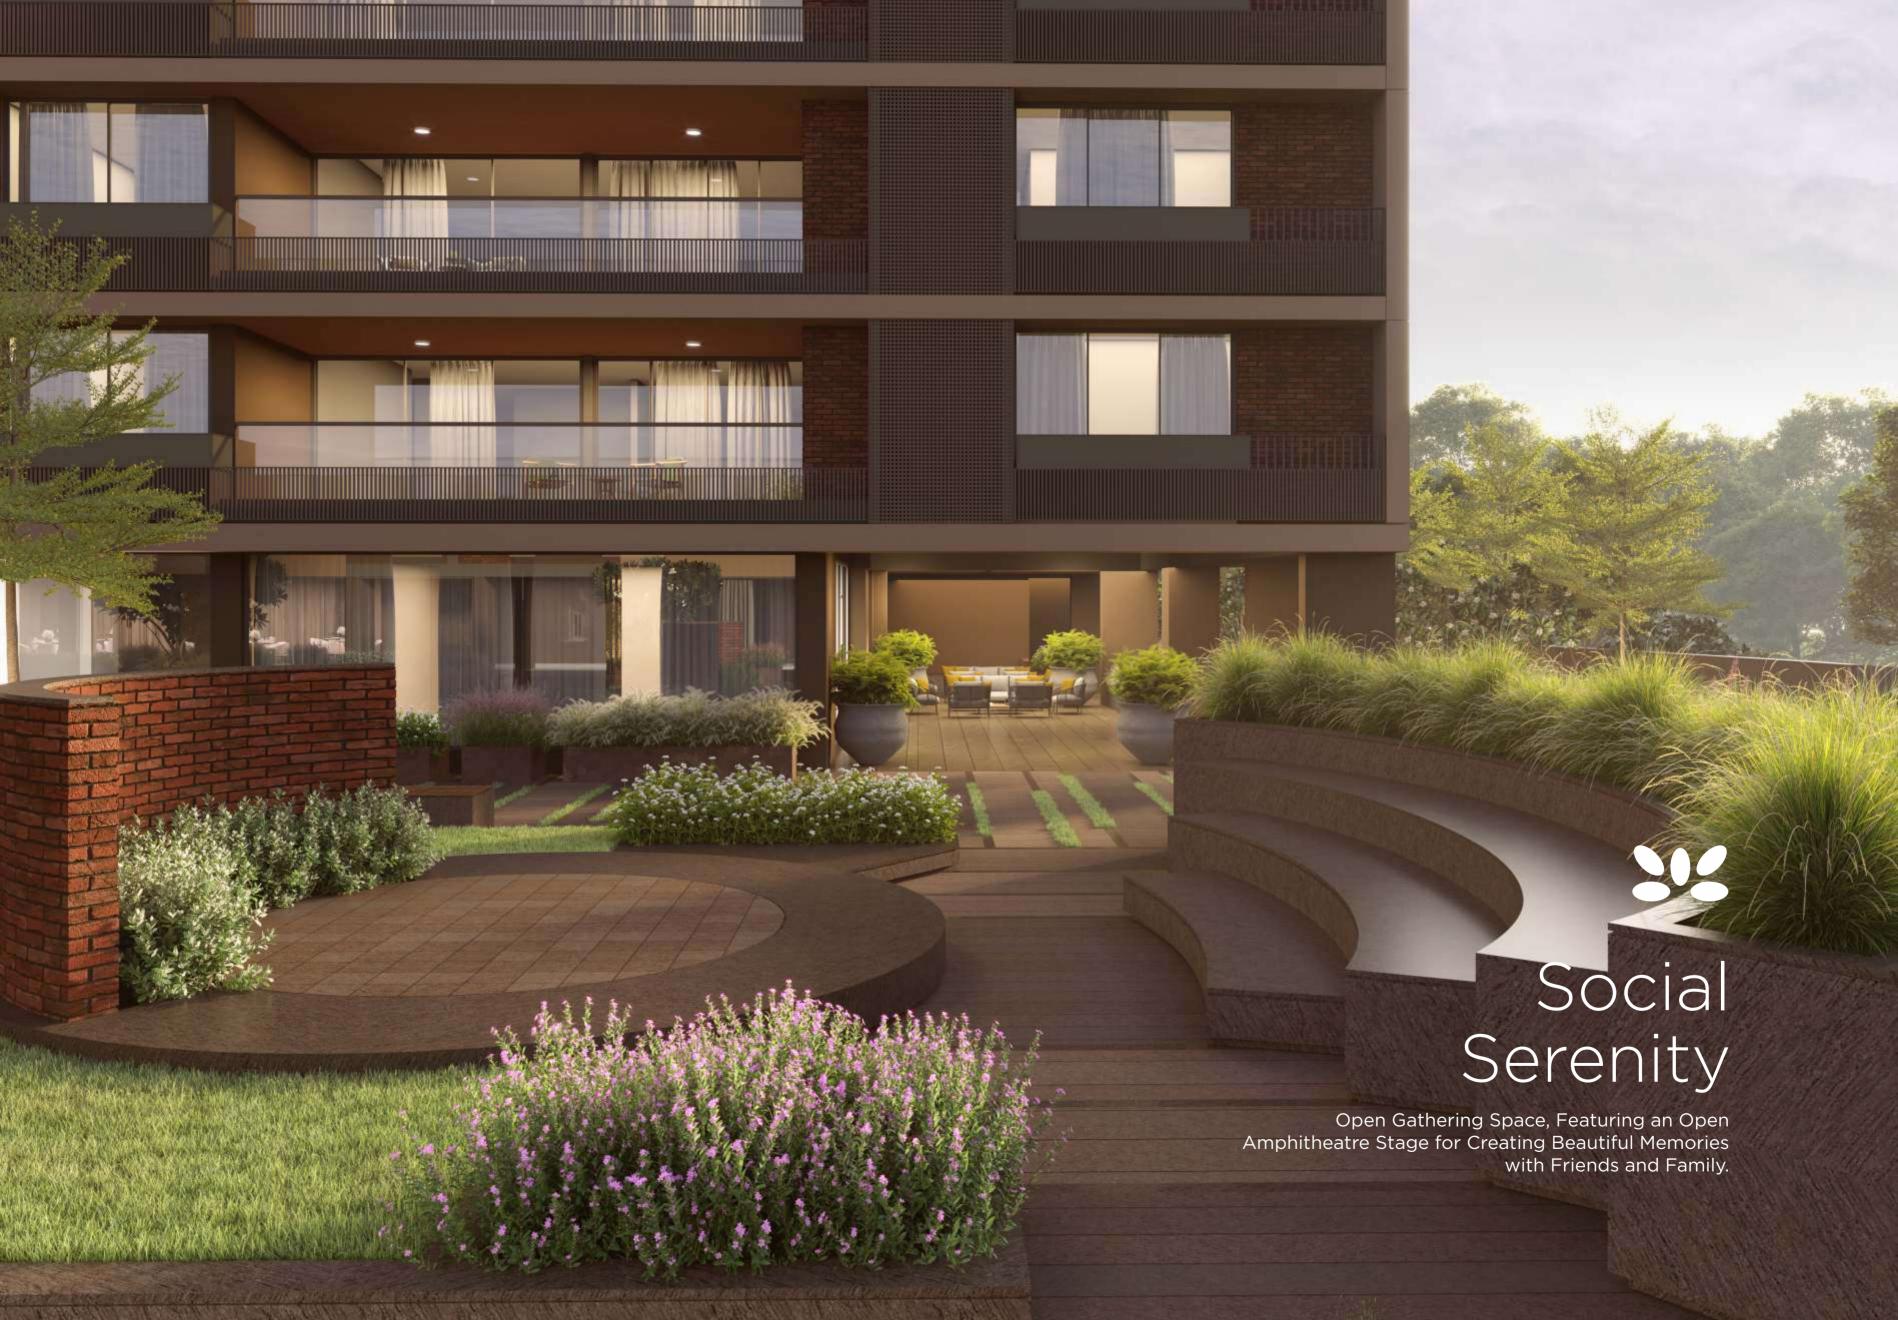

## Amenities

Jain Derasar @ Walking Distance

Central Landscape Garden

Sit-out Space

Water Body

5 Lifts Per Block

Gazebo Seating

Surrounded by Lush Greens

Amphitheater

Wide Walkway

Children Play Area

2 Levels of Basement

Drop-off Zone

24X7 Security